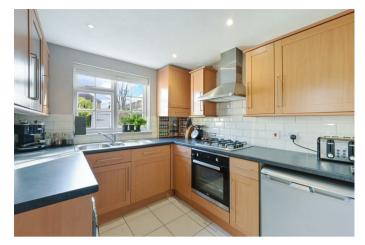

The property offers two spacious reception rooms with high ceilings; the lounge with a fireplace and bay window, and the dining room with a large sash window and direct access to the kitchen.

The kitchen comprises a range of modern units and has a door to (and view of) the garden.