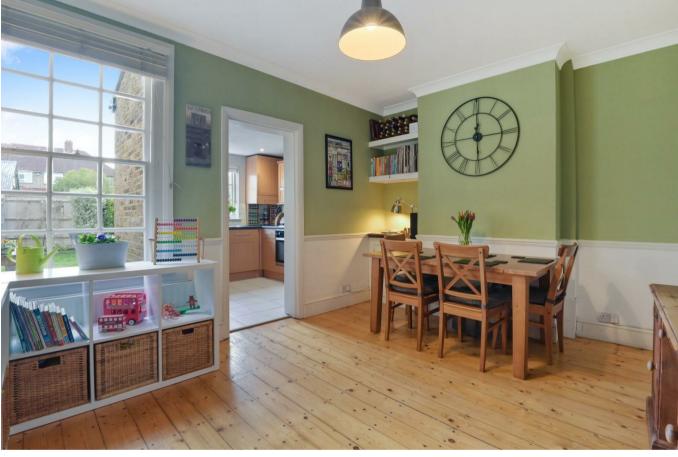

The property offers two spacious reception rooms with high ceilings; the lounge with a fireplace and bay window, and the dining room with a large sash window and direct access to the kitchen.

The kitchen comprises a range of modern units and has a door to (and view of) the garden.