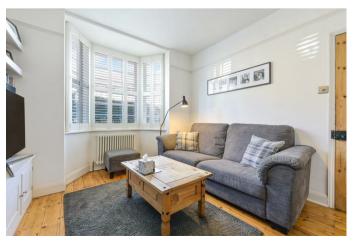

The property offers two spacious reception rooms with high ceilings; the lounge with a fireplace and bay window, and the dining room with a large sash window and direct access to the kitchen.

The kitchen comprises a range of modern units and has a door to (and view of) the garden.