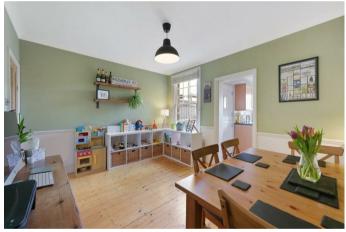

The property offers two spacious reception rooms with high ceilings; the lounge with a fireplace and bay window, and the dining room with a large sash window and direct access to the kitchen.

The kitchen comprises a range of modern units and has a door to (and view of) the garden.