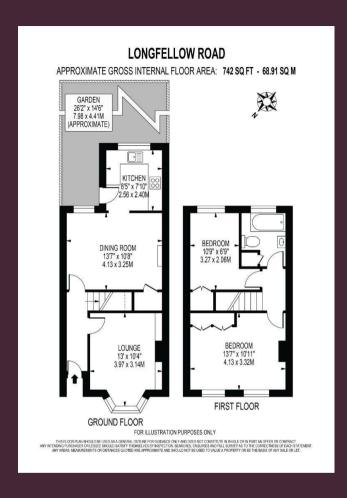

The property offers two spacious reception rooms with high ceilings; the lounge with a fireplace and bay window, and the dining room with a large sash window and direct access to the kitchen.

The kitchen comprises a range of modern units and has a door to (and view of) the garden.

Upstairs are two well proportioned bedrooms and a stylish family bathroom.

To the rear of the house is a lovely cottage style garden with separate lawned and decked areas.

Early viewing essential. Sole agents.