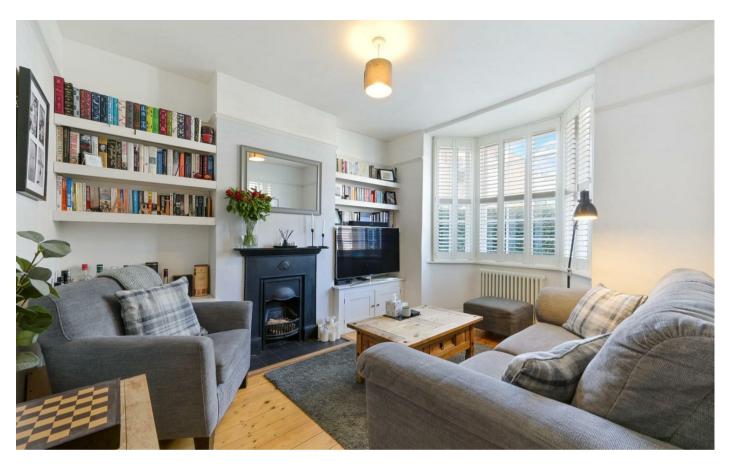

The property offers two spacious reception rooms with high ceilings; the lounge with a fireplace and bay window, and the dining room with a large sash window and direct access to the kitchen.

The kitchen comprises a range of modern units and has a door to (and view of) the garden.